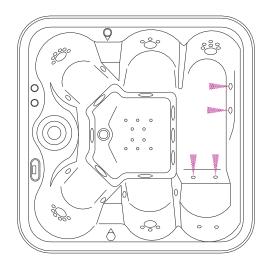

tion for 3 minutes, then turn off the massage function and drain out the water, at last, to dry the bathtub with towel.
- 8. Filter should be clean once a week.
- 9. Keep out from combustibles and goods which over 80°C to avoid fire disaster and damage the product.
- 10. The bathtub should be transported carefully. Do not lay heavy things on it and do not bump and shaking the tub. If the bathtub has not been used for a long time, drain out the water of the bathtub and keep it in a dry and ventilate





Turn on water pump1

- 1. When turn air adjustor widdershins, water will spray from
- 2. When turn air adjustor deasil, , water will spray from



Turn on water pump2

- 1. When turn air adjustor widdershins, water will spray from
- 2. When turn air adjustor deasil,, water will spray from



Turn on filter pump, water will spray from