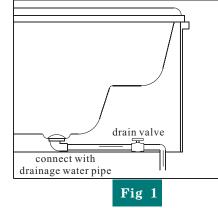

#### Cautions

1.Please connect the water pipe before installed the products. (Fig.1)

2.Please ensure that the product installed reliable electric leakage protection device, the power plug contains earth line, and make sure it is reliable earthing. Check the protect system of leakage protection each time before use.