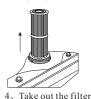

# Filter Cleaning

Troubleshooting

3、Pull out the

| Problems                                                                | Reasons                                                                                                                                                                                                               | Maintenances                                                                                                                                                                         |
|-------------------------------------------------------------------------|-----------------------------------------------------------------------------------------------------------------------------------------------------------------------------------------------------------------------|--------------------------------------------------------------------------------------------------------------------------------------------------------------------------------------|
| No power or<br>electricity leaking<br>protection device<br>is activated | <ol> <li>Electricity leaking protection device cut off<br/>power source when electricity line is not well<br/>connected.</li> <li>Power or electricity circuit have phenomenon<br/>of electricity leaking.</li> </ol> | <ol> <li>check and reconnect the wiring system.</li> <li>check the power source, electricity<br/>circuit and ground line.</li> </ol>                                                 |
| Water Jets are<br>not working.                                          | <ol> <li>1.check the system whether is on.</li> <li>2.the impeller of water pump doesn't rotate</li> <li>3.water pump is broken which caused by<br/>working without water coming in.</li> </ol>                       | <ol> <li>turn on the system</li> <li>check through and remove the garbage<br/>which is inside the pump. Switch pipe<br/>can be removed.</li> <li>install a new water pump</li> </ol> |
| The intensity of<br>hydro-massage<br>cannot be adjusted                 | 1.water pump's suction has not enough power.<br>2.air adjustment valve is abnormal<br>3.jets or nozzles are blocked                                                                                                   | <ol> <li>check the water pump whether is<br/>working normally.</li> <li>change the air adjustment valve</li> <li>remove things which are blocking the jets.</li> </ol>               |
| Water leaks from the pipes.                                             | 1.seal ring is broken<br>2.screws doesn't lock tightly<br>3.pipes doesn't seal properly.<br>4.water pipe is broken                                                                                                    | <ol> <li>1.chang seal ring</li> <li>2. lock the screws tightly</li> <li>3. re-seal the silicone.</li> <li>4. change water pipe</li> </ol>                                            |
| Control panel<br>doesn't work                                           | 1.Electricity line didn't connect to power source,<br>electricity leaking protection device cut off power.<br>2.power button is not working.                                                                          | 1.Re-connect the power source and check<br>the electricity leaking switch button.<br>2.change a new control panel<br>Lighting is off                                                 |
| No lighting                                                             | 1.The bulb is broken<br>2. power line is disconnected.<br>3.control panel is broken                                                                                                                                   | <ol> <li>1.change a new bulb.</li> <li>2.re-connect the circuit.</li> <li>3.maintain or change control panel</li> </ol>                                                              |
| Radio is off                                                            | <ol> <li>speaker is broken</li> <li>power line is disconnected.</li> <li>control panel is broken</li> </ol>                                                                                                           | <ol> <li>change a new speaker</li> <li>reconnect the circuit.</li> <li>maintain or change control panel</li> </ol>                                                                   |