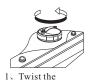

# Filter Cleaning

Troubleshooting

3、Pull out the

| Problems                                                                | Reasons                                                                                                                                                                                                               | Maintenances                                                                                                                                                                         |
|-------------------------------------------------------------------------|-----------------------------------------------------------------------------------------------------------------------------------------------------------------------------------------------------------------------|--------------------------------------------------------------------------------------------------------------------------------------------------------------------------------------|
| No power or<br>electricity leaking<br>protection device<br>is activated | <ol> <li>Electricity leaking protection device cut off<br/>power source when electricity line is not well<br/>connected.</li> <li>Power or electricity circuit have phenomenon<br/>of electricity leaking.</li> </ol> | <ol> <li>check and reconnect the wiring system.</li> <li>check the power source, electricity<br/>circuit and ground line.</li> </ol>                                                 |
| Water Jets are<br>not working.                                          | <ol> <li>1.check the system whether is on.</li> <li>2.the impeller of water pump doesn't rotate</li> <li>3.water pump is broken which caused by<br/>working without water coming in.</li> </ol>                       | <ol> <li>turn on the system</li> <li>check through and remove the garbage<br/>which is inside the pump. Switch pipe<br/>can be removed.</li> <li>install a new water pump</li> </ol> |
| The intensity of<br>hydro-massage<br>cannot be adjusted                 | 1.water pump's suction has not enough power.<br>2.air adjustment valve is abnormal<br>3.jets or nozzles are blocked                                                                                                   | <ol> <li>check the water pump whether is<br/>working normally.</li> <li>change the air adjustment valve</li> <li>remove things which are blocking the jets.</li> </ol>               |
| Water leaks from the pipes.                                             | 1.seal ring is broken<br>2.screws doesn't lock tightly<br>3.pipes doesn't seal properly.<br>4.water pipe is broken                                                                                                    | <ol> <li>1.chang seal ring</li> <li>2. lock the screws tightly</li> <li>3. re-seal the silicone.</li> <li>4. change water pipe</li> </ol>                                            |
| Control panel<br>doesn't work                                           | 1.Electricity line didn't connect to power source,<br>electricity leaking protection device cut off power.<br>2.power button is not working.                                                                          | 1.Re-connect the power source and check<br>the electricity leaking switch button.<br>2.change a new control panel<br>Lighting is off                                                 |
| No lighting                                                             | 1.The bulb is broken<br>2. power line is disconnected.<br>3.control panel is broken                                                                                                                                   | <ol> <li>1.change a new bulb.</li> <li>2.re-connect the circuit.</li> <li>3.maintain or change control panel</li> </ol>                                                              |
| Radio is off                                                            | <ol> <li>speaker is broken</li> <li>power line is disconnected.</li> <li>control panel is broken</li> </ol>                                                                                                           | <ol> <li>change a new speaker</li> <li>reconnect the circuit.</li> <li>maintain or change control panel</li> </ol>                                                                   |