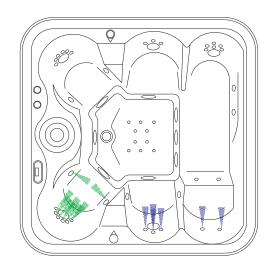

Turn on water pump1

- 1. When turn air adjustor widdershins, water will spray from
- 2. When turn air adjustor deasil, , water will spray from

Turn on water pump2

- 1. When turn air adjustor widdershins, water will spray from
- 2. When turn air adjustor deasil,, water will spray from