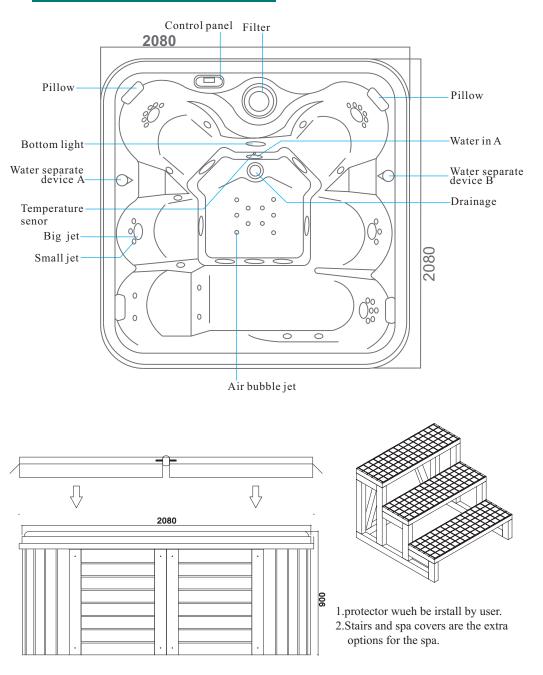

## **Technical Parameter**

Size:2080x2080x900mm Voltage: 220-240V 50Hz/60Hz Hydraulic pressure : 0.1~0.2Mpa Power of water pump B,C : 1100W×2 Power of water pump A : 370W Power of heat pump : 3000W Power of air pump : 400W Bottom light:12V,100mA

### **Construction Sketch**

- 1. The daily maintenance of outdoor spa should be cleaned with ordinary detergent and soft cloth. Please do not use the detergent which contains acetone or ammonia liquid. If there marks or something like glue on the surface of bathtub, just polish it with soft cloth dipping with gas.
- 2. If there are scratches on bathtub surface, please polish it with 1500# frosted paper dipping with liquid and burnish it with toothpaste. It will be shining again after that.
- 3. If there are furring on the surface of bathtub, it can be take away by mild acid detergent, for example wipe the bathtub with lemon juice or vinegar which be heated.
- 4. Do not wipe the chrome plated spare parts all the time, and do not get in touch with chemical detergent etc. Otherwise the surface of chrome plated will be destroyed. The product should be clean by soft cloth other than coarse cloth.
- 5. To check the water pipe regularly in order to avoid troubles from crack of water pipes or blocked inside.
- 6. If there are something such as hair stuck inside the jets, then just to twist out the jets and remove it.
- 7. To clean hydro-massage equipment: To full fill hot water which is 40'C, and pour 2g/L detergent, start hydro-massage function more than 5 minutes, then turn off the massage function and drain out the water. Next, to full fill cold water and start hydro-massage function for 3 minutes, then turn off the massage function and drain out the water, at last, to dry the bathtub with towel.
- 8. Filter should be clean once a week.
- 9. Keep out from combustibles and goods which over 80°C to avoid fire disaster and damage the product.
- 10. The bathtub should be transported carefully. Do not lay heavy things on it and do not bump and shaking the tub. If the bathtub has not been used for a long time, drain out the water of the bathtub and keep it in a dry and ventilate