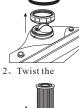

# Filter Cleaning

Troubleshooting

3、Pull out the

| Problems                                                                | Reasons                                                                                                                                                                                                               | Maintenances                                                                                                                                                                         |
|-------------------------------------------------------------------------|-----------------------------------------------------------------------------------------------------------------------------------------------------------------------------------------------------------------------|--------------------------------------------------------------------------------------------------------------------------------------------------------------------------------------|
| No power or<br>electricity leaking<br>protection device<br>is activated | <ol> <li>Electricity leaking protection device cut off<br/>power source when electricity line is not well<br/>connected.</li> <li>Power or electricity circuit have phenomenon<br/>of electricity leaking.</li> </ol> | <ol> <li>check and reconnect the wiring system.</li> <li>check the power source, electricity<br/>circuit and ground line.</li> </ol>                                                 |
| Water Jets are<br>not working.                                          | <ol> <li>1.check the system whether is on.</li> <li>2.the impeller of water pump doesn't rotate</li> <li>3.water pump is broken which caused by<br/>working without water coming in.</li> </ol>                       | <ol> <li>turn on the system</li> <li>check through and remove the garbage<br/>which is inside the pump. Switch pipe<br/>can be removed.</li> <li>install a new water pump</li> </ol> |
| The intensity of<br>hydro-massage<br>cannot be adjusted                 | 1.water pump's suction has not enough power.<br>2.air adjustment valve is abnormal<br>3.jets or nozzles are blocked                                                                                                   | <ol> <li>check the water pump whether is<br/>working normally.</li> <li>change the air adjustment valve</li> <li>remove things which are blocking the jets.</li> </ol>               |
| Water leaks from the pipes.                                             | 1.seal ring is broken<br>2.screws doesn't lock tightly<br>3.pipes doesn't seal properly.<br>4.water pipe is broken                                                                                                    | <ol> <li>1.chang seal ring</li> <li>2. lock the screws tightly</li> <li>3. re-seal the silicone.</li> <li>4. change water pipe</li> </ol>                                            |
| Control panel<br>doesn't work                                           | 1.Electricity line didn't connect to power source,<br>electricity leaking protection device cut off power.<br>2.power button is not working.                                                                          | 1.Re-connect the power source and check<br>the electricity leaking switch button.<br>2.change a new control panel<br>Lighting is off                                                 |
| No lighting                                                             | 1.The bulb is broken<br>2. power line is disconnected.<br>3.control panel is broken                                                                                                                                   | <ol> <li>1.change a new bulb.</li> <li>2.re-connect the circuit.</li> <li>3.maintain or change control panel</li> </ol>                                                              |
| Radio is off                                                            | <ol> <li>speaker is broken</li> <li>power line is disconnected.</li> <li>control panel is broken</li> </ol>                                                                                                           | <ol> <li>change a new speaker</li> <li>reconnect the circuit.</li> <li>maintain or change control panel</li> </ol>                                                                   |