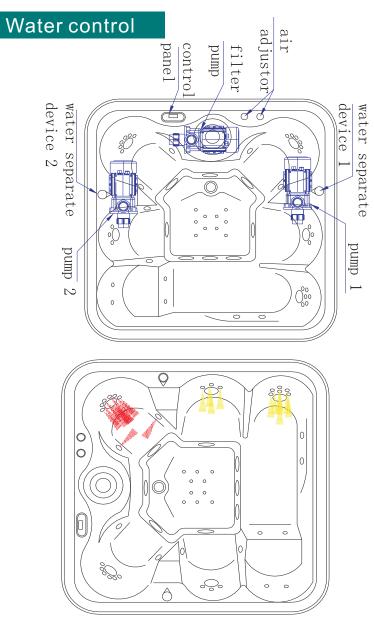

Turn on water pump1

- 1. When turn air adjustor widdershins, water will spray from
- 2. When turn air adjustor deasil, , water will spray from

Turn on water pump2

- 1. When turn air adjustor widdershins, water will spray from
- 2. When turn air adjustor deasil,, water will spray from

Turn on filter pump, water will spray from