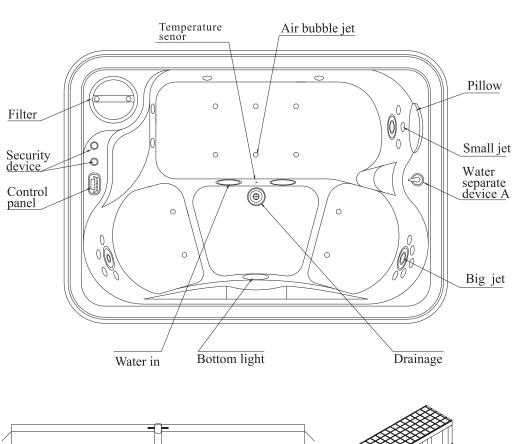

### **Technical Parameter**

Size: 1860x1310x800mm

Voltage: 220-240V 50/60Hz

Hydraulic pressure: 0.1~0.2Mpa

Power of water pump A: 1100W

Power of water pump B:370W

Power of heat pump: 2000W

 $Power\ of\ air\ pump\ : 300W$ 

Bottom light:12V,100mA

## Filter Cleaning

1 move out the cover

2 pull out the skimmer basket

3 Take out the filter core then clean with water or detergen.

### Water control

Turn on water pump1

1. When turn water separate device widdershins, water will spray from

2. When turn water separate device deasil, water will spray from

Turn on filter pump, water will spray from