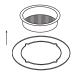

## Filter Cleaning

1 move out the cover

2 pull out the skimmer basket

3 Take out the filter core then clean with water or detergen.