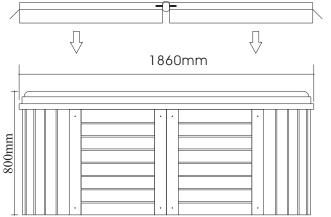

# Construction Sketch

1.protector wueh be irstall by user.2.Stairs and spa covers are the extra options for the spa.