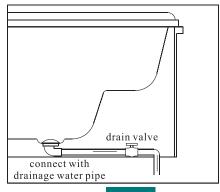

#### Cautions

- 1. Please connect the water pipe before installed the products. (Fig. 1)
- 2.Please ensure that the product installed reliable electric leakage protection device, the power plug contains earth line, and make sure it is reliable earthing. Check the protect system of leakage protection each time before use.
- 3.Before turn on water pump, check if the water level over jets 10 to 20 mm or not, make sure regular usage of water pump otherwise it will be destroy because of water leakage.
- 4.Do not turn on water pump, heat pump or air bubble pump without water.
- 5.People with Hypertension symptom, after drink or heart disease are not allowed to use the bathtub. Children have a bath must under adult's guidance.
- 6.During use please noticed that don't blocked the jets and avoiding the air adjustment valve overflowing. Also keep the bathtub clean and don't let it blocked by hair or mess.
- 7. During use, please firstly adjust the water temperature or it will be burned.
- 8. The outdoor spa is designed with ergonomic, rise and fall changes are quite big so during use pay more attention of being slipped.
- 9.Please shut down the system when not to use.