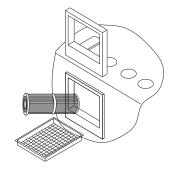

# Filter Cleaning

- 3. Pull out the skimmew cover.
- 2. Take out filter net

3. Take out the filter core then clean with water or detergent.