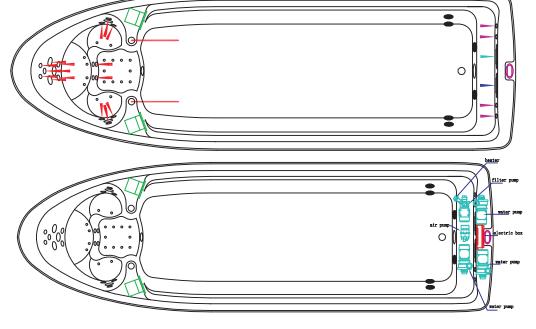

power line is disconnected. 3.control panel is broken                                                                                                          | 1.change a new speaker     2.reconnect the circuit.     3. maintain or change control panel                                                    |

# **INSTALL SKETCH**



The location where to place the swimming spa should be in sunken dug pit measure:  $7400 \, mm \times 2600 \, mm \times 100 \, mm$ 



Use steel and cement for making the foundation slab

Note: Very important the foundation strength supports the spa

# Filter Cleaning



- 3. Pull out the skimmew cover.
- 2. Take out filter net



3. Take out the filter core then clean with water or detergent.

# Construction Sketch







Stair is the extra options for the spa.



Turn on the control system

- 1. Press, water will spray from
- 2、Press, water will spray from
- 3、Press water will spray from
- 4. Press water will spray from
- 5. When turn on water pump1/2and filter pump, Water will spray from