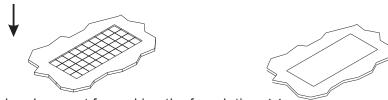

# Filter Cleaning

- 3. Pull out the skimmew cover.
- 2. Take out filter net

3. Take out the filter core then clean with water or detergent.