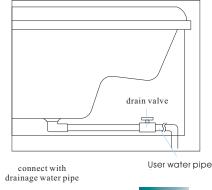

## Cautions

- 1. Please connect the water pipe before installed the products. (Fig. 1)
- 2.Please ensure that the product installed reliable electric leakage protection device, the power plug contains earth line, and make sure it is reliable earthing. Check the protect system of leakage protection each time before use.
- 3. Before turn on water pump, check if the water level over jets 10 to 20 mm or not, make sure regular usage of water pump otherwise it will be destroy because of water leakage.
- 4.Do not turn on water pump, heat pump or air bubble pump without water.
- 5. People with Hypertension symptom, after drink or heart disease are not allowed to usethis product. Children have a bath must under adult's guidance.
- 6. During use please noticed that don't blocked the jets. Also keepthis product clean and don't let it blocked by hair or mess.
- 7. During use, please firstly adjust the water temperature or it will be burned.
- 8. The outdoor spa is designed with ergonomic, rise and fall changes are distiuctly, so pay more attention of slip.
- 9. Please shut down the system when not use.

# User water pipe