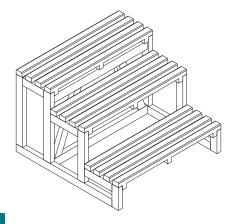

# Construction Sketch

Stair is the extra options for the spa.

Turn on the control system

- 1. Press, water will spray from
- 2、Press, water will spray from
- 3、Press water will spray from
- 4. Press water will spray from
- 5. When turn on water pump1/2and filter pump, Water will spray from