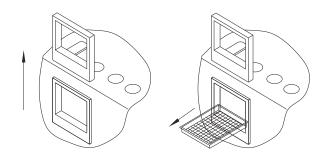

# Filter Cleaning

- 3. Pull out the skimmew cover.
- 2. Take out filter net

3. Take out the filter core then clean with water or detergent.