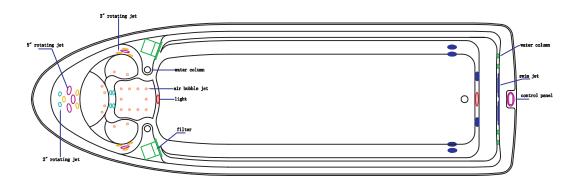

# Construction Sketch

Stair is the extra options for the spa.

Turn on the control system

- 1. Press, water will spray from
- 2、Press, water will spray from
- 3、Press water will spray from
- 4. Press water will spray from
- 5. When turn on water pump1/2and filter pump, Water will spray from