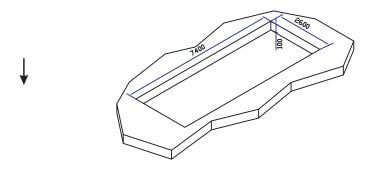

# **INSTALL SKETCH**

The location where to place the swimming spa should be in sunken dug pit measure:  $7400 \, mm \times 2600 \, mm \times 100 \, mm$ 

Use steel and cement for making the foundation slab

Note: Very important the foundation strength supports the spa